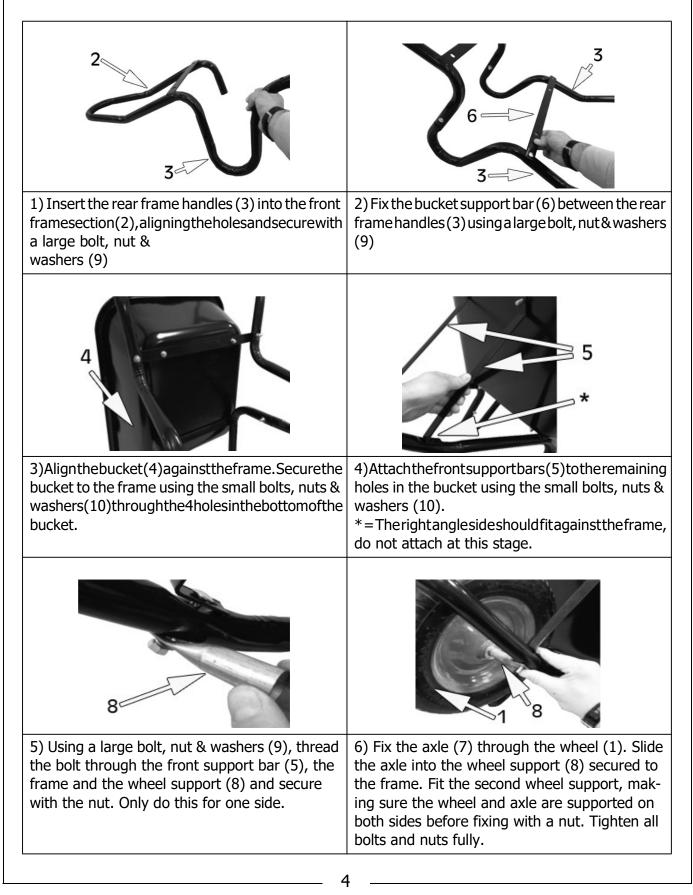

## ASSEMBLY

**NOTE:** Hand tighten all bolts & nuts until the product is fully assembled.