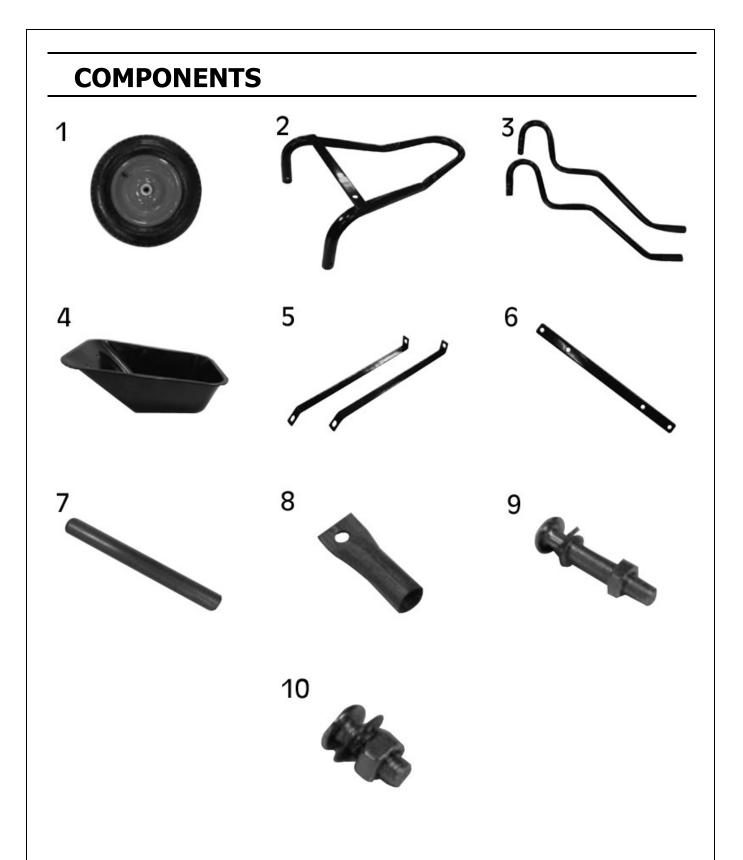

| 1 | 1 x Wheel               | 6  | 1 x Bucket Support Bar        |
|---|-------------------------|----|-------------------------------|
| 2 | 1 x Front Frame Section | 7  | 1 x Wheel Axle                |
| 3 | 2 x Rear Frame Handles  | 8  | 2 x Wheel Supports            |
| 4 | 1 x Bucket              | 9  | 6 x Large Bolt, Nut & Washers |
| 5 | 2 x Front Support Bars  | 10 | 6 x Small Bolt, Nut & Washers |